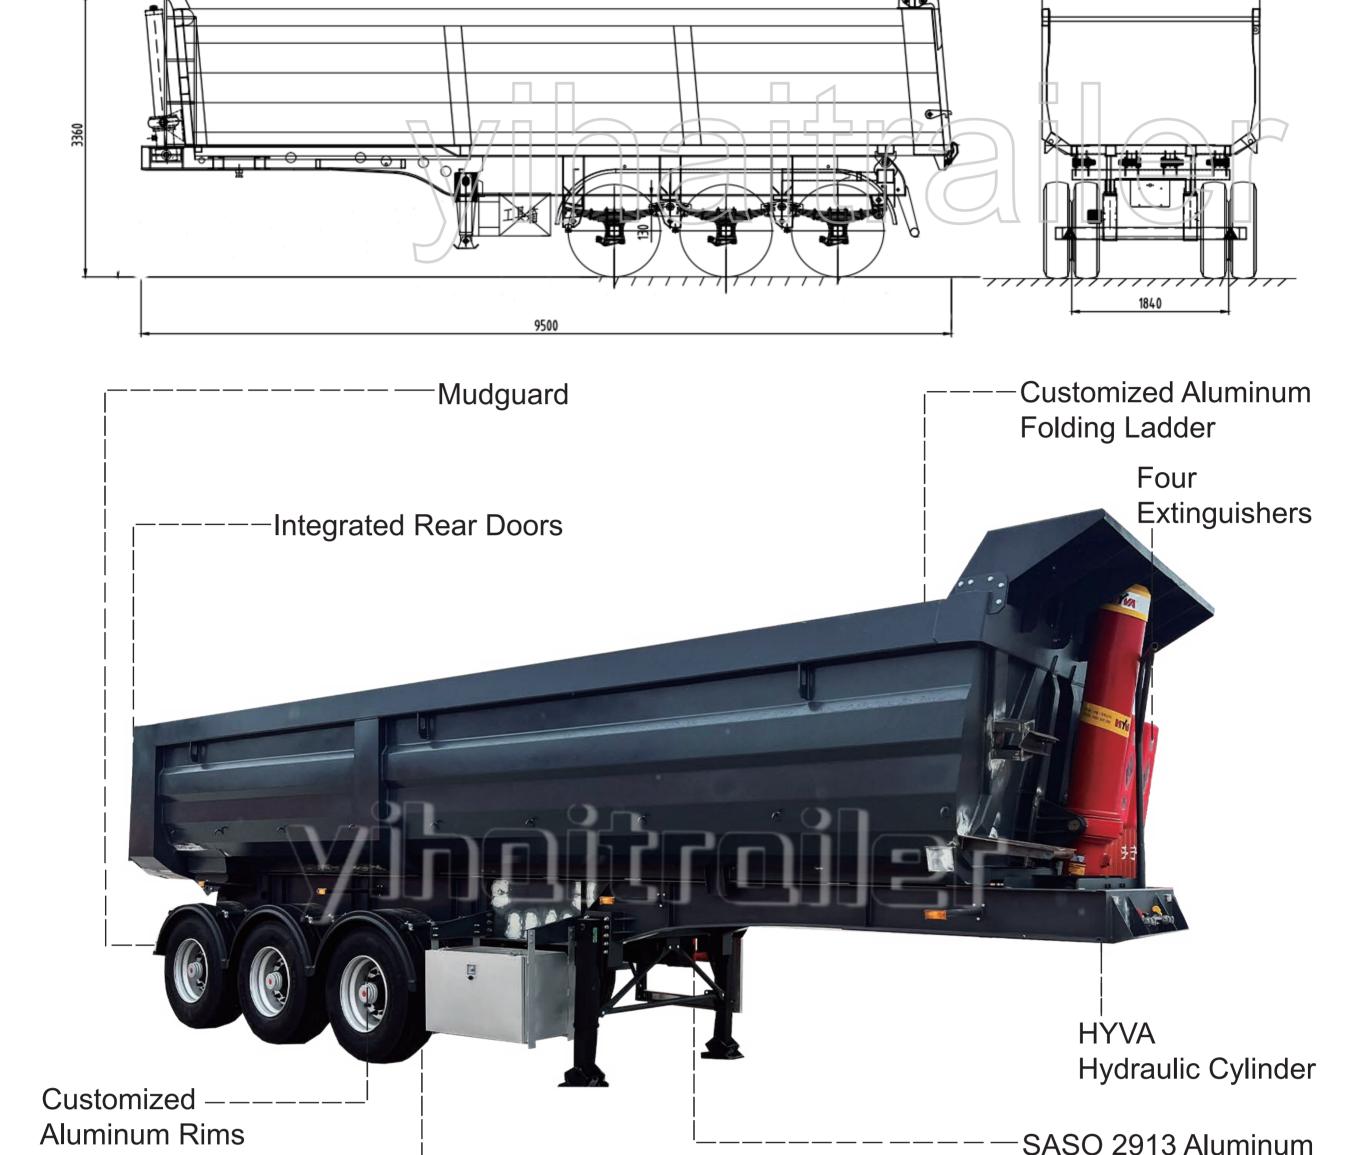

All in all, it can improve unloading efficiency, reduce labor costs, and adapt to the transportation needs of large quantities of bulk goods.

| Size               | 8600mm*2550mm*3890mm                                |      |
|--------------------|-----------------------------------------------------|------|
| Capacity           | 40tons/40cbm                                        |      |
| Thickness          | Side Wall:4                                         |      |
|                    | Floor:6mm                                           |      |
| Hydraulic System   | Hydraulic System                                    |      |
| Hydraulic Cylinder | 1 pcs                                               |      |
| Hydraulic Oil Box  | 1 pcs;40L                                           |      |
| Walking System     | Walking System                                      |      |
| Axles              | 13Ttons*3 pcs                                       |      |
| Tire               | 11R22.5*12+1 pcs                                    |      |
| Landing Leg        | 20tons Landing Leg; Static support capacity 80 tons |      |
| Application        | sand, stone, coal                                   |      |
|                    |                                                     |      |
|                    |                                                     | 2550 |

### truck offer a lightweight design, enhancing

**Customized Aluminum Rims** 

3 Axles \_\_\_\_\_

payload capacity and fuel efficiency. Additionally, their corrosion resistance and durability contribute to an extended vehicle lifespan and reduced maintenance costs.

**Protective Bars** 

# SASO 2913 Aluminum **Protective Bars**

### control. Their high reliability and durability contribute to

HYVA hydraulic systems excel in providing

extended equipment lifespan and reduced maintenance costs.

efficient and precise operation, ensuring smooth

### the underside of the trailer, thus protecting the safety

safety by reducing the risk of accidents.

The protective bars on a trailer help improve road

It decreases the chances of collisions and injuries

resulting from small vehicles accidentally entering

of other road users.