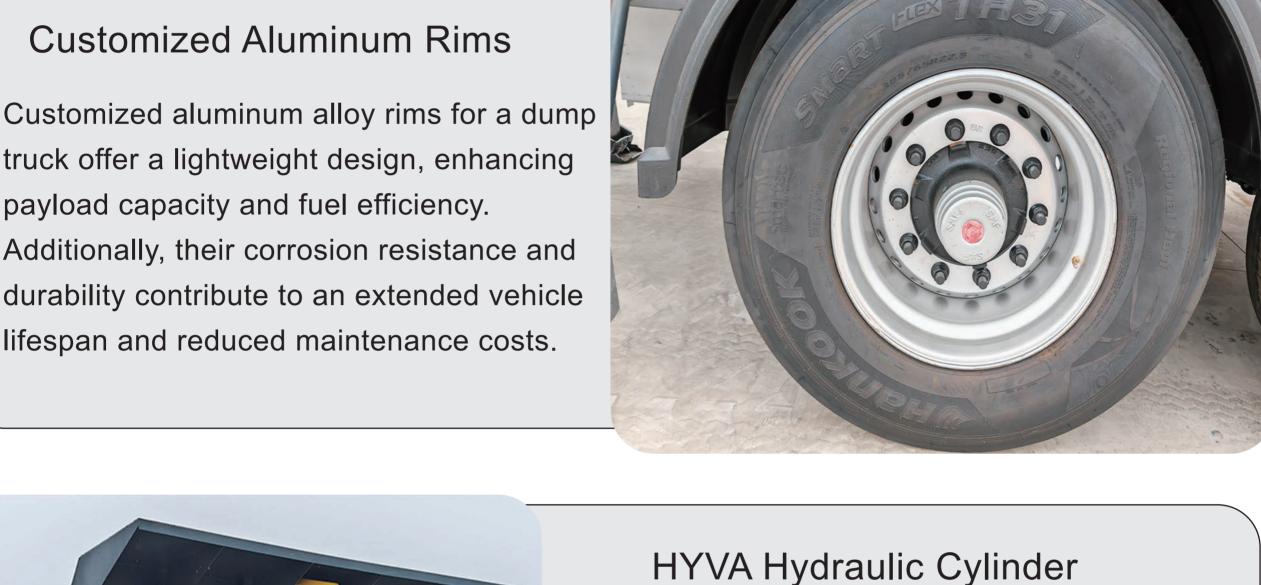

### truck offer a lightweight design, enhancing

**Customized Aluminum Rims** 

3 Axles \_\_\_\_\_

payload capacity and fuel efficiency. Additionally, their corrosion resistance and durability contribute to an extended vehicle lifespan and reduced maintenance costs.