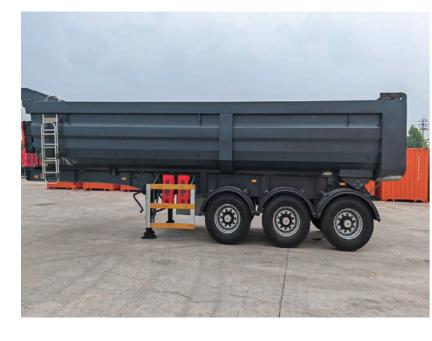

End tipper trailer is a freight trailer specifically designed for unloading goods. In brief, its main feature is a tail unloading mechanism that can quickly unload goods. Therefore, this type of trailer is typically used for transporting bulk goods such as gravel, coal, soil, building materials, etc.

Specification

In other words, tipper trailers typically have a lifting mechanism. This mechanism can tilt the cargo box to an appropriate angle. As a result, it allows the cargo to slide out on its own. As a result, industries such as construction, mining, agriculture, and earthwork widely use this type of trailer.

All in all, it can improve unloading efficiency, reduce labor costs, and adapt to the transportation needs of large quantities of bulk goods.

| Size               | 8600mm*2550mm*3890mm                                |      |
|--------------------|-----------------------------------------------------|------|
| Capacity           | 40tons/40cbm                                        |      |
| Thickness          | Side Wall:4                                         |      |
|                    | Floor:6mm                                           |      |
| Hydraulic System   | Hydraulic System                                    |      |
| Hydraulic Cylinder | 1 pcs                                               |      |
| Hydraulic Oil Box  | 1 pcs;40L                                           |      |
| Walking System     | Walking System                                      |      |
| Axles              | 13Ttons*3 pcs                                       |      |
| Tire               | 11R22.5*12+1 pcs                                    |      |
| Landing Leg        | 20tons Landing Leg; Static support capacity 80 tons |      |
| Application        | sand, stone, coal                                   |      |
|                    |                                                     |      |
|                    |                                                     | 2550 |