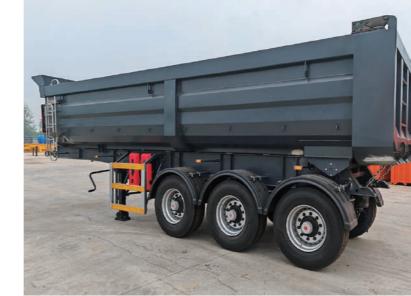

End tipper trailer is a freight trailer specifically designed for unloading goods. In brief, its main feature is a tail unloading mechanism that can quickly unload goods. Therefore, this type of trailer is typically used for transporting bulk goods such as gravel, coal, soil, building materials, etc.

Specification

In other words, tipper trailers typically have a lifting mechanism. This mechanism can tilt the cargo box to an appropriate angle. As a result, it allows the cargo to slide out on its own. As a result, industries such as construction, mining, agriculture, and earthwork widely use this type of trailer.

All in all, it can improve unloading efficiency, reduce labor costs, and adapt to the transportation needs of large quantities of bulk goods.

| Size               | 8600mm*2550mm*3890mm                                |      |
|--------------------|-----------------------------------------------------|------|
| Capacity           | 40tons/40cbm                                        |      |
| Thickness          | Side Wall:4                                         |      |
|                    | Floor:6mm                                           |      |
| Hydraulic System   | Hydraulic System                                    |      |
| Hydraulic Cylinder | 1 pcs                                               |      |
| Hydraulic Oil Box  | 1 pcs;40L                                           |      |
| Walking System     | Walking System                                      |      |
| Axles              | 13Ttons*3 pcs                                       |      |
| Tire               | 11R22.5*12+1 pcs                                    |      |
| Landing Leg        | 20tons Landing Leg; Static support capacity 80 tons |      |
| Application        | sand, stone, coal                                   |      |
|                    |                                                     |      |
|                    |                                                     | 2550 |