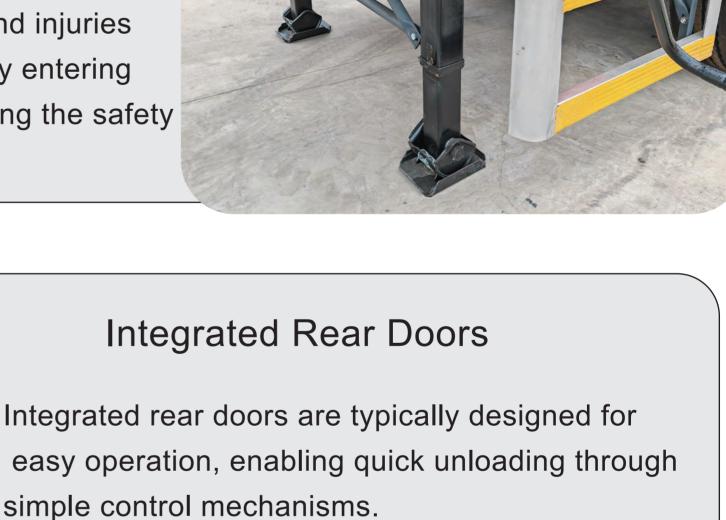

### the underside of the trailer, thus protecting the safety

safety by reducing the risk of accidents.

The protective bars on a trailer help improve road

It decreases the chances of collisions and injuries

resulting from small vehicles accidentally entering

of other road users.