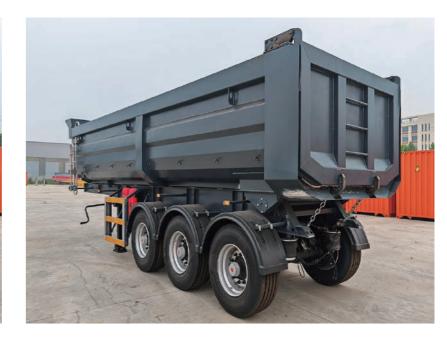

## dump truck with applications in various sectors, including: 1. Mining and Quarrying: The U-shaped rear tipping dump truck excels in transporting heavy bulk materials such as ore, coal, and stone. 2. Construction Industry: Due to its ability to quickly unload materials, the U-shaped rear tipping

construction materials such as soil and gravel.

The U-shaped rear tipping dump truck is a specially designed type of

This design streamlines the unloading process,

improving operational convenience and efficiency.

- dump truck is popular for transporting construction materials like sand, gravel, and concrete. 3.Road and Infrastructure Construction: In road and infrastructure construction projects, the U-shaped rear tipping dump truck is employed for transporting significant quantities of