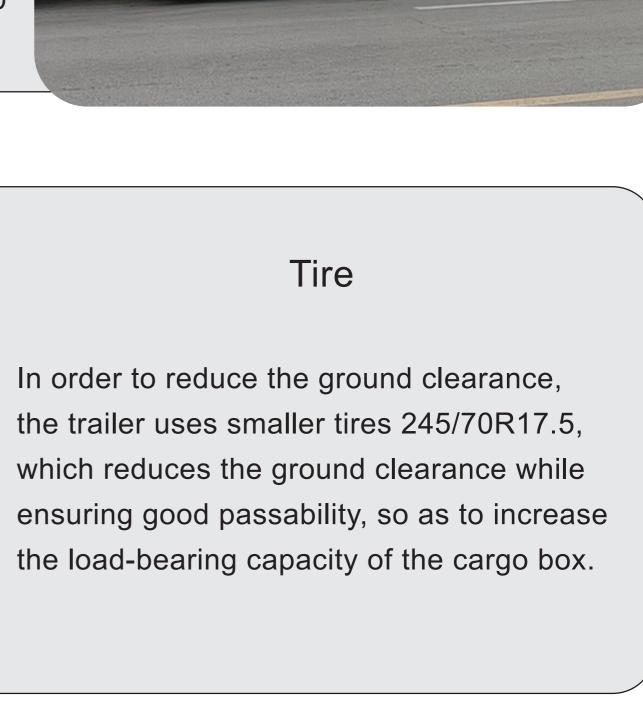

## Specification Overall Length: 11,700mm\*2,500mm\*4,000mm

1,310mm

Axles Space:

SPECIFICATION&DRAWING

| Side Beam: 30 Working Plate: Di WALKING SYSTEM | uality sheet for automatic arc welding, submerged meta, compatible with body design, one-piece chassis.  Omm iamond Plate; 4mm Thickness |
|------------------------------------------------|------------------------------------------------------------------------------------------------------------------------------------------|
| Working Plate: Di WALKING SYSTEM               |                                                                                                                                          |
| WALKING SYSTEM                                 | amond Plate; 4mm Thickness                                                                                                               |
|                                                |                                                                                                                                          |
| Axles: 13                                      |                                                                                                                                          |
|                                                | 3 Tons*2 pcs; Local Brand                                                                                                                |
| Suspenson: Ai                                  | r Suspension with Air bag                                                                                                                |
| Tyre: 24                                       | 45/70R17.5*8 pcs(10 Holes); LINGLONG Brand                                                                                               |
| Rim: 7.5                                       | 50*8 pcs (10 Holes)                                                                                                                      |
| BRKAE SYSTEM                                   |                                                                                                                                          |
| Brake: 2                                       | Line Pneumatic Brake System;Dual Line Air Brake System Comprising Of Contact Type Coupling,Brake Chamber,                                |
| Er                                             | mergency Valve And Air Reservoir.                                                                                                        |
| Brake Chamber: Do                              | ouble Chamber*4 pcs( International Standard)                                                                                             |
| Safety Protection: Pr                          | rotection Rails On Both Sides And Rear (optional)                                                                                        |
| Tool Box: As                                   | s International Standards*1 Pcs(optional)                                                                                                |