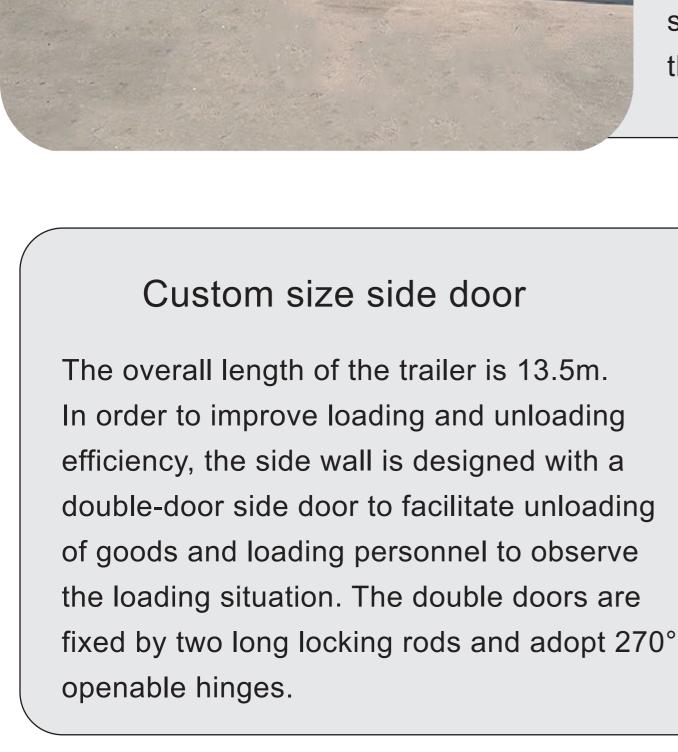

## Specification Overall Length: 11,700mm\*2,500mm\*4,000mm

1,310mm

Axles Space:

SPECIFICATION&DRAWING

| Side Beam: 30 Working Plate: Di WALKING SYSTEM | uality sheet for automatic arc welding, submerged meta, compatible with body design, one-piece chassis.  Omm iamond Plate; 4mm Thickness |
|------------------------------------------------|------------------------------------------------------------------------------------------------------------------------------------------|
| Working Plate: Di WALKING SYSTEM               |                                                                                                                                          |
| WALKING SYSTEM                                 | amond Plate; 4mm Thickness                                                                                                               |
|                                                |                                                                                                                                          |
| Axles: 13                                      |                                                                                                                                          |
|                                                | 3 Tons*2 pcs; Local Brand                                                                                                                |
| Suspenson: Ai                                  | r Suspension with Air bag                                                                                                                |
| Tyre: 24                                       | 45/70R17.5*8 pcs(10 Holes); LINGLONG Brand                                                                                               |
| Rim: 7.5                                       | 50*8 pcs (10 Holes)                                                                                                                      |
| BRKAE SYSTEM                                   |                                                                                                                                          |
| Brake: 2                                       | Line Pneumatic Brake System;Dual Line Air Brake System Comprising Of Contact Type Coupling,Brake Chamber,                                |
| Er                                             | mergency Valve And Air Reservoir.                                                                                                        |
| Brake Chamber: Do                              | ouble Chamber*4 pcs( International Standard)                                                                                             |
| Safety Protection: Pr                          | rotection Rails On Both Sides And Rear (optional)                                                                                        |
| Tool Box: As                                   | s International Standards*1 Pcs(optional)                                                                                                |