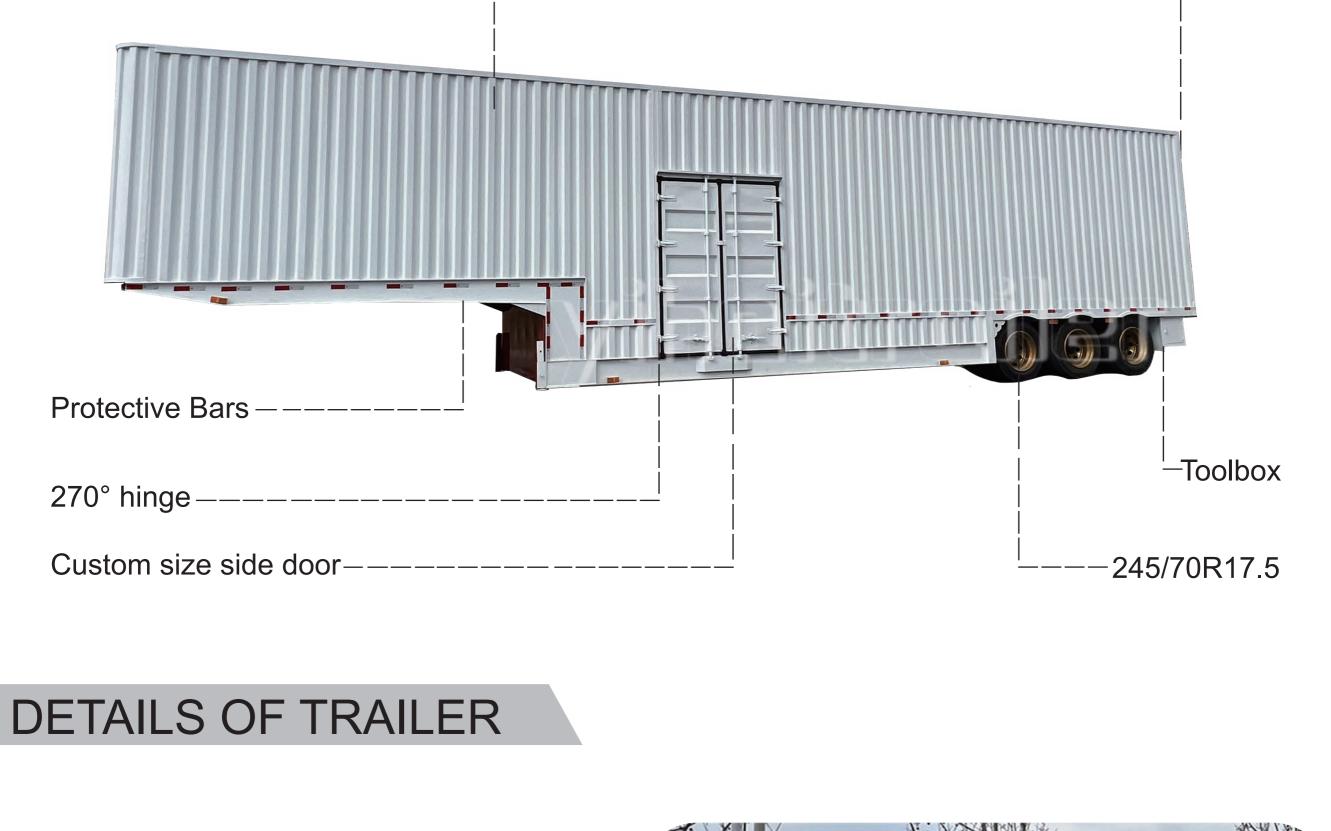

## Specification Overall Length: 11,700mm\*2,500mm\*4,000mm

1,310mm

Axles Space:

SPECIFICATION&DRAWING

| Side Beam: 30 Working Plate: Di WALKING SYSTEM | uality sheet for automatic arc welding, submerged meta, compatible with body design, one-piece chassis.  Omm iamond Plate; 4mm Thickness |
|------------------------------------------------|------------------------------------------------------------------------------------------------------------------------------------------|
| Working Plate: Di WALKING SYSTEM               |                                                                                                                                          |
| WALKING SYSTEM                                 | amond Plate; 4mm Thickness                                                                                                               |
|                                                |                                                                                                                                          |
| Axles: 13                                      |                                                                                                                                          |
|                                                | 3 Tons*2 pcs; Local Brand                                                                                                                |
| Suspenson: Ai                                  | r Suspension with Air bag                                                                                                                |
| Tyre: 24                                       | 45/70R17.5*8 pcs(10 Holes); LINGLONG Brand                                                                                               |
| Rim: 7.5                                       | 50*8 pcs (10 Holes)                                                                                                                      |
| BRKAE SYSTEM                                   |                                                                                                                                          |
| Brake: 2                                       | Line Pneumatic Brake System;Dual Line Air Brake System Comprising Of Contact Type Coupling,Brake Chamber,                                |
| Er                                             | mergency Valve And Air Reservoir.                                                                                                        |
| Brake Chamber: Do                              | ouble Chamber*4 pcs( International Standard)                                                                                             |
| Safety Protection: Pr                          | rotection Rails On Both Sides And Rear (optional)                                                                                        |
| Tool Box: As                                   | s International Standards*1 Pcs(optional)                                                                                                |

## high-low-high structure to easily match different types of tractors and meet more

The dry van trailer adopts a

Lowboy structure

cargo space will carry more cargo.

higher the height of the middle section

from the ground is 500mm, the larger

At the same time, transverse reinforcement

that the carriage is stronger.

strips are added under the side walls to ensure

CERTIFICATE

CERTIFICATE OF CONFORMITY

ENVIRONMENTAL MANAGEMENT SYSTEM CERTIFICATION