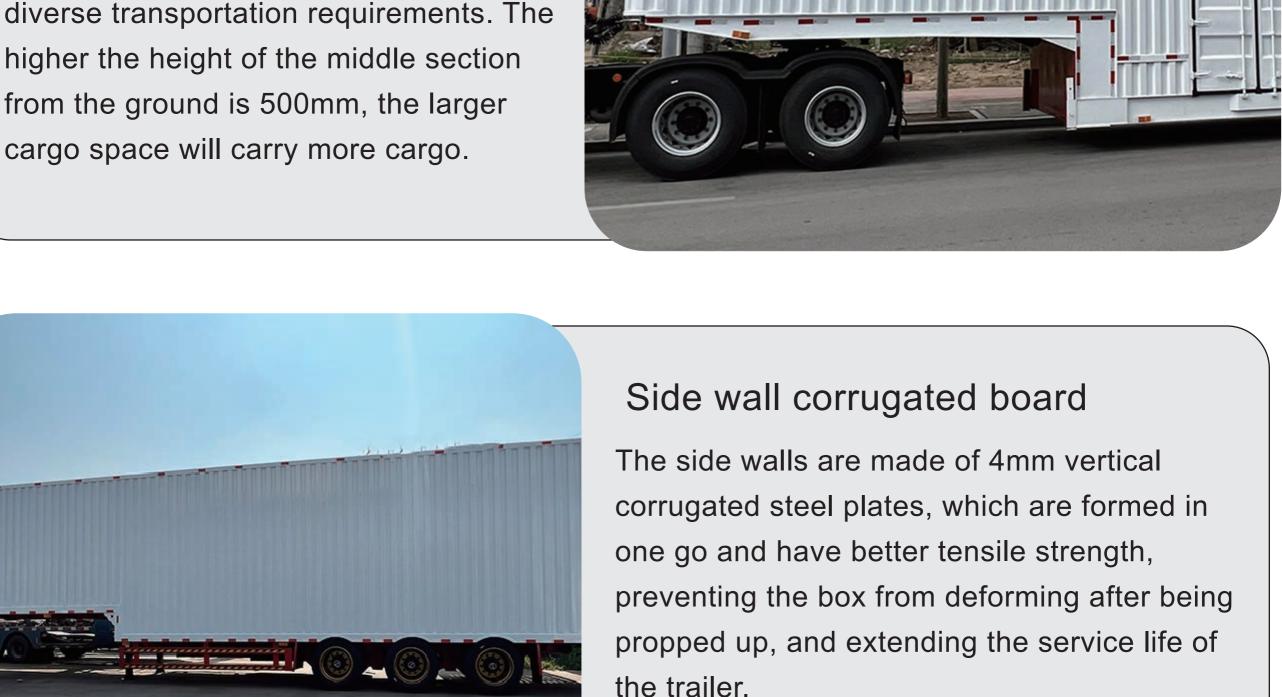

## high-low-high structure to easily match different types of tractors and meet more

The dry van trailer adopts a

Lowboy structure

cargo space will carry more cargo.

higher the height of the middle section

from the ground is 500mm, the larger

At the same time, transverse reinforcement

that the carriage is stronger.

strips are added under the side walls to ensure

CERTIFICATE

CERTIFICATE OF CONFORMITY

ENVIRONMENTAL MANAGEMENT SYSTEM CERTIFICATION