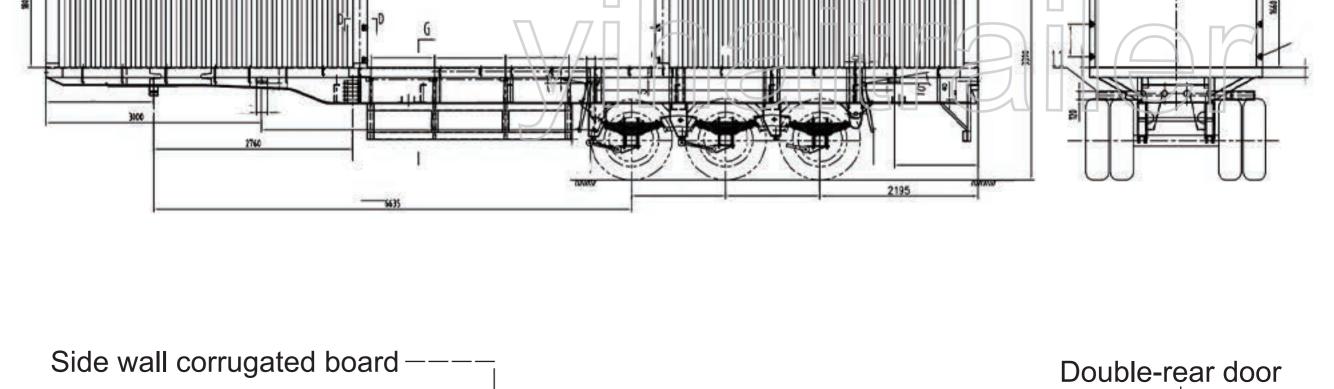

## Specification Overall Length: 11,700mm\*2,500mm\*4,000mm

1,310mm

Axles Space:

SPECIFICATION&DRAWING

| Side Beam: 30 Working Plate: Di WALKING SYSTEM | uality sheet for automatic arc welding, submerged meta, compatible with body design, one-piece chassis.  Omm iamond Plate; 4mm Thickness |
|------------------------------------------------|------------------------------------------------------------------------------------------------------------------------------------------|
| Working Plate: Di WALKING SYSTEM               |                                                                                                                                          |
| WALKING SYSTEM                                 | amond Plate; 4mm Thickness                                                                                                               |
|                                                |                                                                                                                                          |
| Axles: 13                                      |                                                                                                                                          |
|                                                | 3 Tons*2 pcs; Local Brand                                                                                                                |
| Suspenson: Ai                                  | r Suspension with Air bag                                                                                                                |
| Tyre: 24                                       | 45/70R17.5*8 pcs(10 Holes); LINGLONG Brand                                                                                               |
| Rim: 7.5                                       | 50*8 pcs (10 Holes)                                                                                                                      |
| BRKAE SYSTEM                                   |                                                                                                                                          |
| Brake: 2                                       | Line Pneumatic Brake System;Dual Line Air Brake System Comprising Of Contact Type Coupling,Brake Chamber,                                |
| Er                                             | mergency Valve And Air Reservoir.                                                                                                        |
| Brake Chamber: Do                              | ouble Chamber*4 pcs( International Standard)                                                                                             |
| Safety Protection: Pr                          | rotection Rails On Both Sides And Rear (optional)                                                                                        |
| Tool Box: As                                   | s International Standards*1 Pcs(optional)                                                                                                |

## high-low-high structure to easily match different types of tractors and meet more

The dry van trailer adopts a

Lowboy structure

cargo space will carry more cargo.

higher the height of the middle section

from the ground is 500mm, the larger

At the same time, transverse reinforcement

that the carriage is stronger.

strips are added under the side walls to ensure

CERTIFICATE

CERTIFICATE OF CONFORMITY

ENVIRONMENTAL MANAGEMENT SYSTEM CERTIFICATION