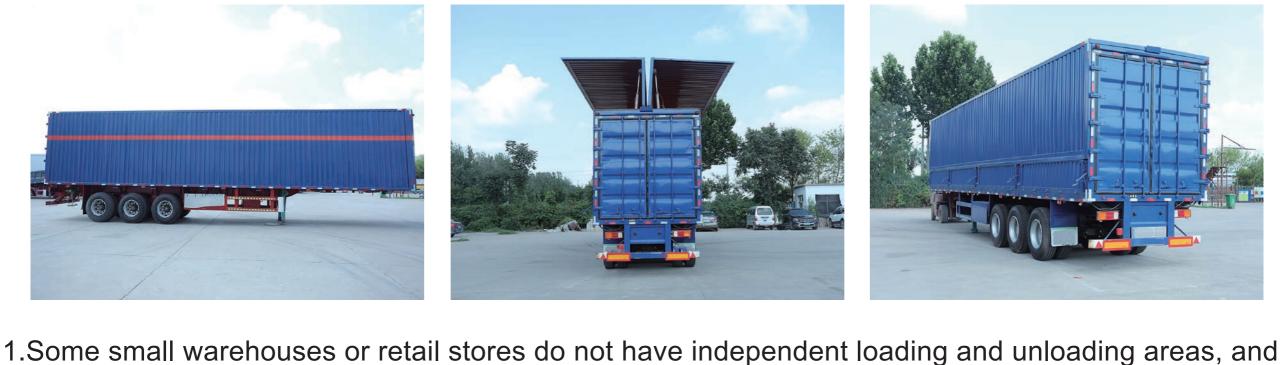

Wing Van Trailer is a trailer specially designed to transport fast-moving consumer goods, large home appliances, and interests that require bulk transportation.

In addition to its strong carrying and transportation capabilities, the Wing Van Trailer can achieve fast loading and unloading on narrow roads or crowded areas in cities and is responsible for logistics distribution between or within cities.

600mm side wall

Wing Van Trailer is an innovation in the logistics industry. As a special semi trailer, the biggest feature

wings of the trailer can open like wings, allowing operators to easily load and unload cargo. This new

cutting-edge technology in the field of modern logistics and transportation, and is the best choice for

is that it is equipped with unique side panels on both sides. When loading and unloading cargo, the