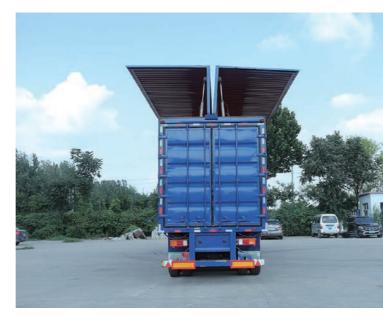

# The entire trailer is equipped with a wireless remote control system and four double-section

the side wall.

**DETAILS OF TRAILER** 

ABS brake system

Wireless pneumatic hydraulic system

hydraulic cylinders to ensure quick opening of

Unique lotus leaf

rear doors to be opened 270°

Unique hinge design allows the two

Reinforced rear

anti-collision design

The trailer has 600mm removable side walls on both sides to meet various transportation methods.