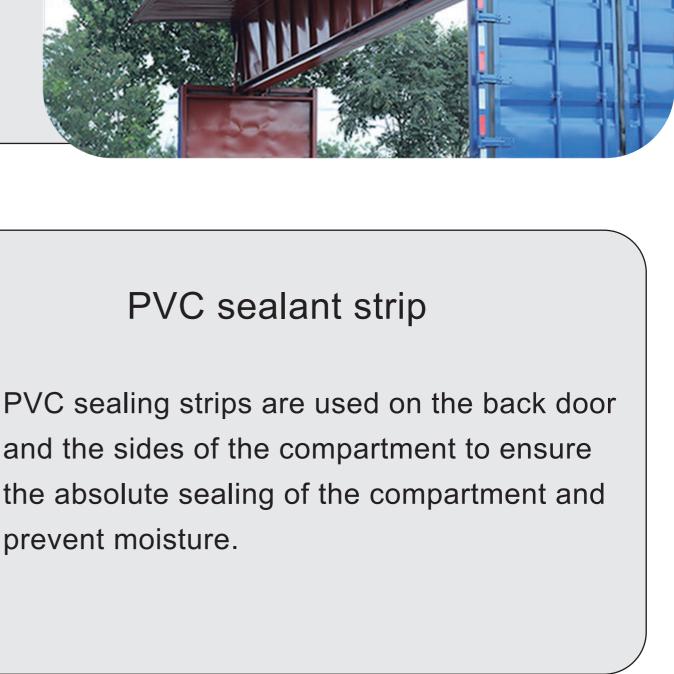

# The entire trailer is equipped with a wireless remote control system and four double-section

the side wall.

**DETAILS OF TRAILER** 

ABS brake system

Wireless pneumatic hydraulic system

hydraulic cylinders to ensure quick opening of

Unique lotus leaf

rear doors to be opened 270°

Unique hinge design allows the two

Reinforced rear

anti-collision design

The trailer has 600mm removable side walls on both sides to meet various transportation methods.