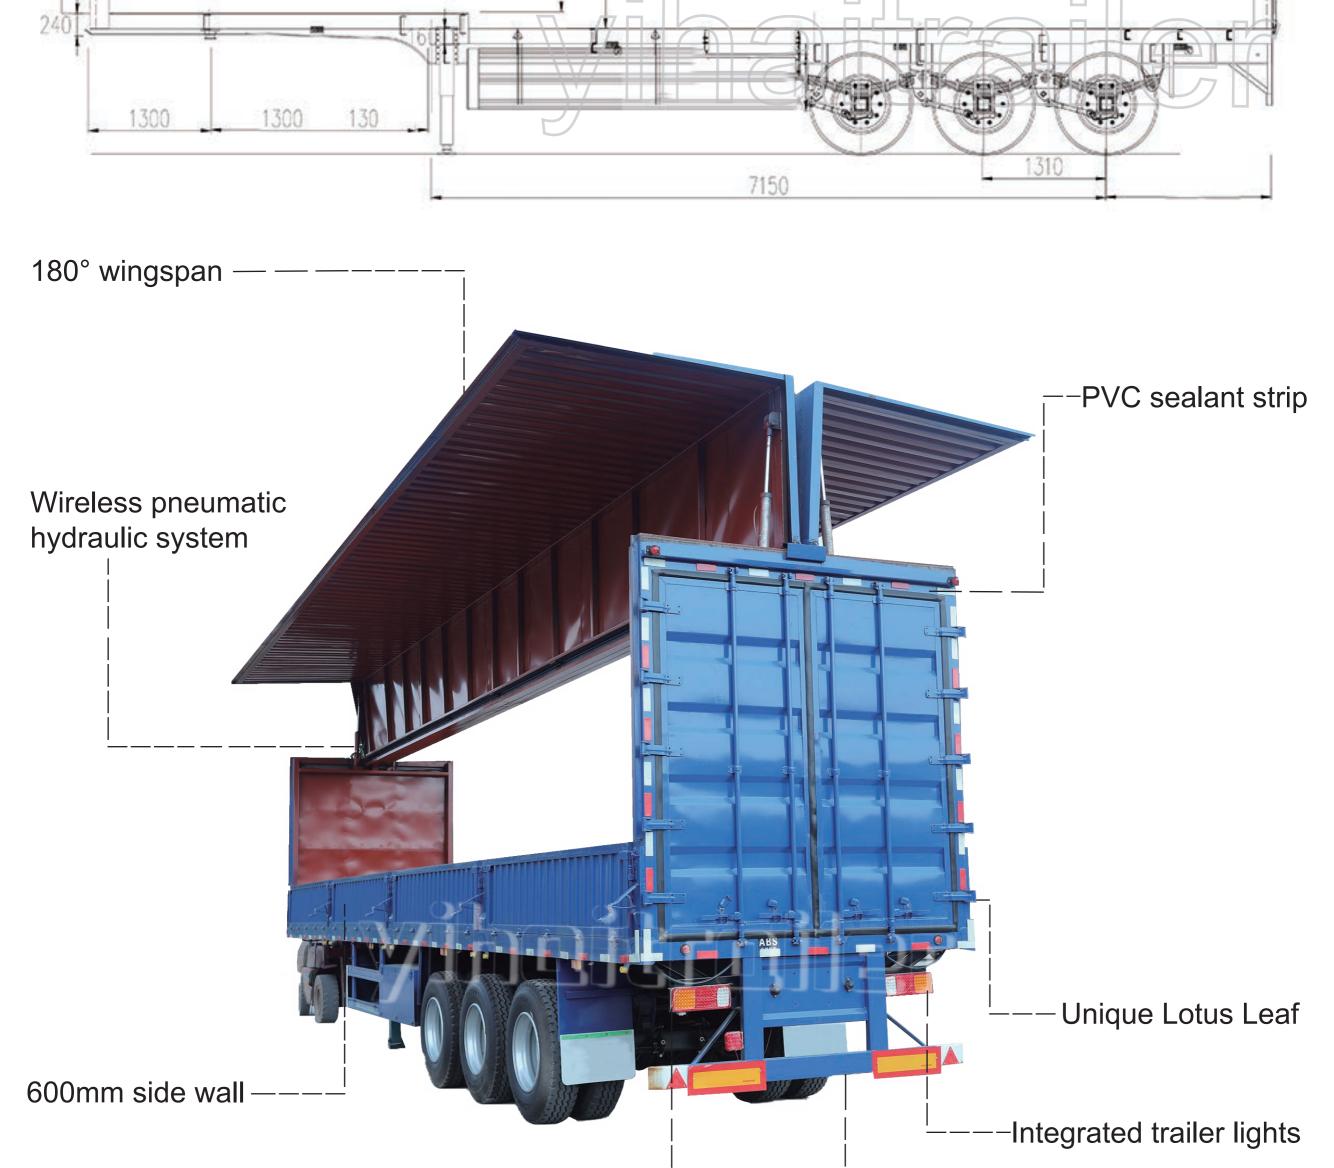

## 12500×2700×4000 Body Description (mm) Chassis Q700 plates with quality sheet for automatic arc welding submerged meta, compatible with body design, one-piece chassis.

Specification

SPECIFICATION&DRAWING

| Side Beam              | 140mm channel steel                                                                                                                    |
|------------------------|----------------------------------------------------------------------------------------------------------------------------------------|
| Hydraulic System       |                                                                                                                                        |
| Electro-Hydraulic Unit | 1 pcs                                                                                                                                  |
| Hydralic Cylinder      | 4 pcs                                                                                                                                  |
| Туре                   | Type Double-sided wings are opened                                                                                                     |
| Walking System         |                                                                                                                                        |
| Axles                  | 13tons*3 pcs                                                                                                                           |
| Suspension             | Mechanical Suspension                                                                                                                  |
| King Pin               | 2.00"or 3.5"; Made of wrought iron, bolt-in type;JOST                                                                                  |
| Landing Leg            | Landing leg 28 tons capacity,80 tons of static capacity.(28 ton landing leg, double speed telescopic, manual uses the                  |
|                        | mechanical bear side landing leg, operated manually).                                                                                  |
| Tyre                   | 12R22.5*8 pcs                                                                                                                          |
| Others                 | safety wire rope,3m reflectors, rear marking reflector                                                                                 |
| Electrical System      | 24v,7core socket, with brake light, tail light, clearance lght and signal light and reverse light, all lights is LED.(suitable for all |
|                        | market)                                                                                                                                |
| Welding And Painting   | Submerged arc, automatic sandblast welding in the trailer body, ant-corrosion process before painting primary, spray wax over          |
|                        | suspension prior to shipment                                                                                                           |
|                        | •                                                                                                                                      |
|                        |                                                                                                                                        |
|                        |                                                                                                                                        |
|                        |                                                                                                                                        |
| 31                     |                                                                                                                                        |

# The entire trailer is equipped with a wireless remote control system and four double-section

the side wall.

**DETAILS OF TRAILER** 

ABS brake system

Wireless pneumatic hydraulic system

hydraulic cylinders to ensure quick opening of

Unique lotus leaf

rear doors to be opened 270°

Unique hinge design allows the two

Reinforced rear

anti-collision design

The trailer has 600mm removable side walls on both sides to meet various transportation methods.

600mm side wall

Wing Van Trailer is an innovation in the logistics industry. As a special semi trailer, the biggest feature

wings of the trailer can open like wings, allowing operators to easily load and unload cargo. This new